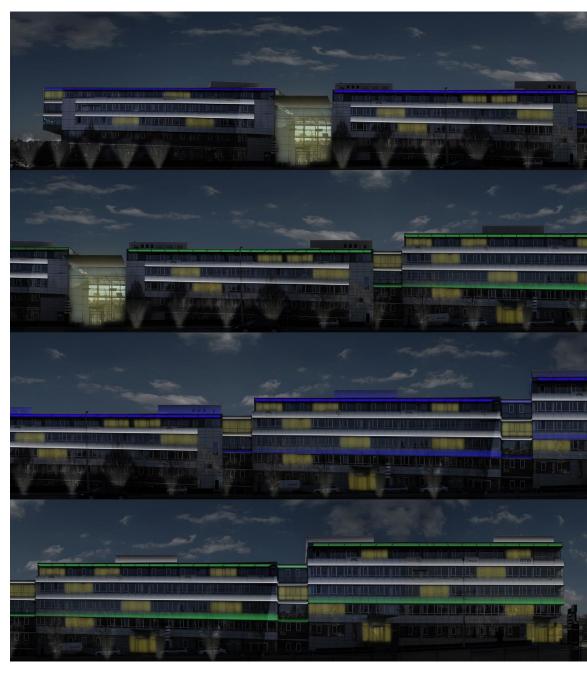

## 1 | Hadovka Office Façade Lighting Renderings

Façade Lighting Renderings

Client: Hadovka Property SRO Façade, Landscape, and Interior lighting design Location: Prague/Czech Republic Year: 2016