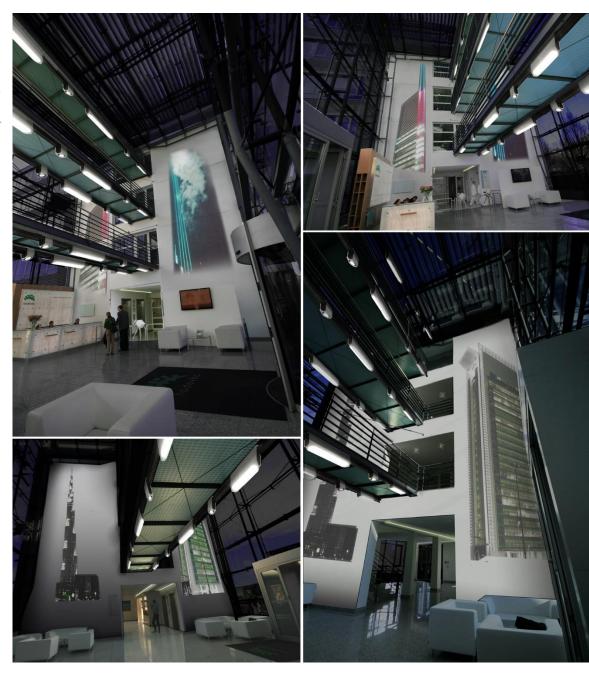

## 2 | Hadovka Office Design Rendering

Renderings of interior space with lighting design

Client: Hadovka Property SRO Façade, Landscape and Interior lighting design Location: *Prague/Czech Republic* Year: 2016