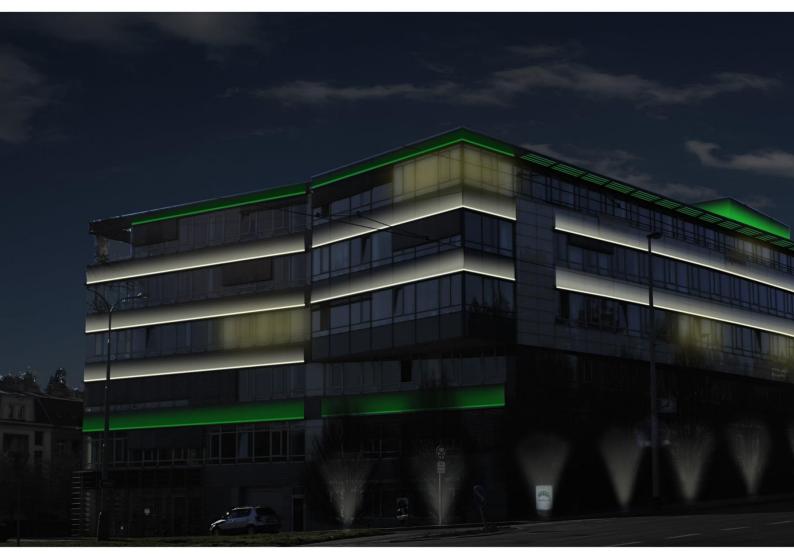

## 1 | Hadovka Office Façade Lighting Renderings

Façade Lighting Renderings

Client: Hadovka Property SRO Façade, Landscape, and Interior lighting design Location: Prague/Czech Republic Year: 2016