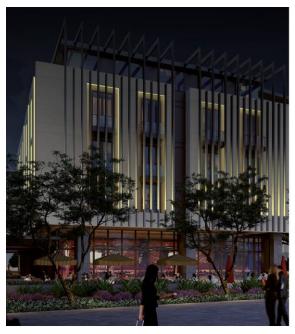

### 2 | Façade Lighting Detail Views

Above Left & Right, Below Left and Right: Façade lighting in detail

Client: Woods Bagot Public Realm Lighting Design Location: Dubai/U.A.E. Year: 2013 – in progress