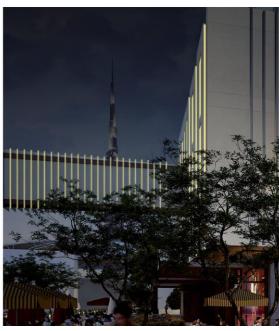

### 2 | Façade Lighting Detail Views

Above Left & Right, Below Left and Right: Façade lighting in detail

Client: Woods Bagot Public Realm Lighting Design Location: Dubai/U.A.E. Year: 2013 – in progress