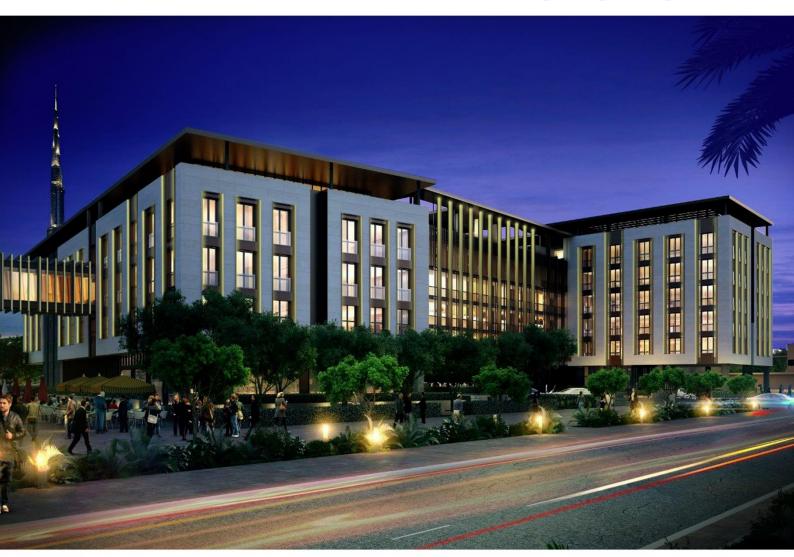

## 1 | Façade Lighting

Above and below: Hotel courtyard and exterior areas

Client: Woods Bagot
Public Realm Lighting Design
Location: Dubai/U.A.E.
Year: 2013 – in progress