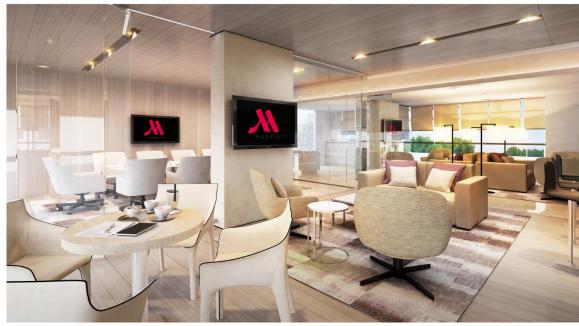

#### 3 | Interior Views

Above and Below: Visualizations of interior lobby and lounge areas

> Client: Woods Bagot Public Realm Lighting Design Location: Dubai/U.A.E. Year: 2013 – in progress