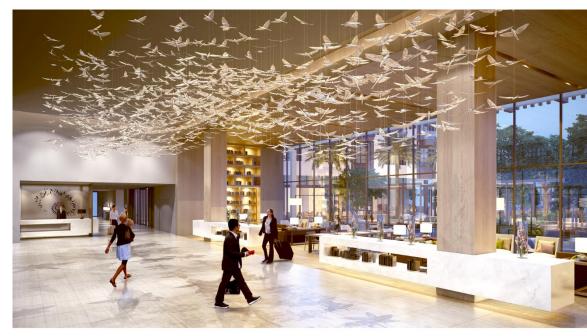

#### 3 | Interior Views

Above and Below: Visualizations of interior lobby and lounge areas

> Client: Woods Bagot Public Realm Lighting Design Location: Dubai/U.A.E. Year: 2013 – in progress