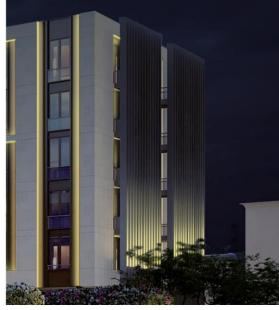

## 1 | Façade Lighting

Above and below: Hotel courtyard and exterior areas

Client: Woods Bagot
Public Realm Lighting Design
Location: Dubai/U.A.E.
Year: 2013 – in progress