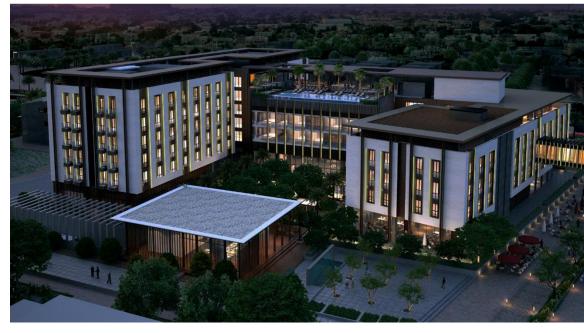

## 1 | Façade Lighting

Above and below: Hotel courtyard and exterior areas

Client: Woods Bagot
Public Realm Lighting Design
Location: Dubai/U.A.E.
Year: 2013 – in progress