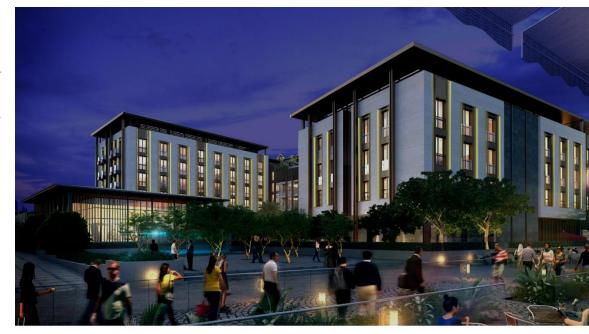

### 2 | Façade Lighting Detail Views

Above Left & Right, Below Left and Right: Façade lighting in detail

Client: Woods Bagot Public Realm Lighting Design Location: Dubai/U.A.E. Year: 2013 – in progress