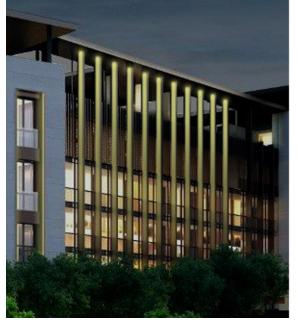

### 2 | Façade Lighting Detail Views

Above Left & Right, Below Left and Right: Façade lighting in detail

Client: Woods Bagot Public Realm Lighting Design Location: Dubai/U.A.E. Year: 2013 – in progress