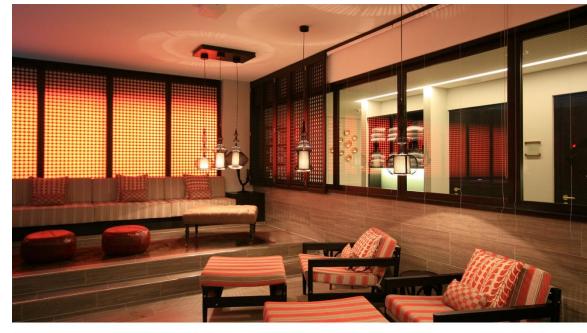

### 4 | Spa Area / Kempinski Hotel

Above: Lounge

Below: Pool area

Client: Porr Solution
Lighting design
for all interior and exterior areas
Location: Vienna, Austria
Year: 2009 - 2013