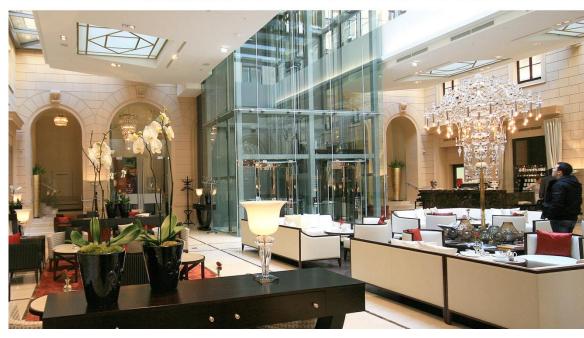

## 1 | Welcome Area / Kempinski Hotel

Above: Reception

> Below: Lounge

Client:
Porr Solution
Lighting design
for all interior and exterior areas
Location: Vienna, Austria
Year: 2009 - 2013