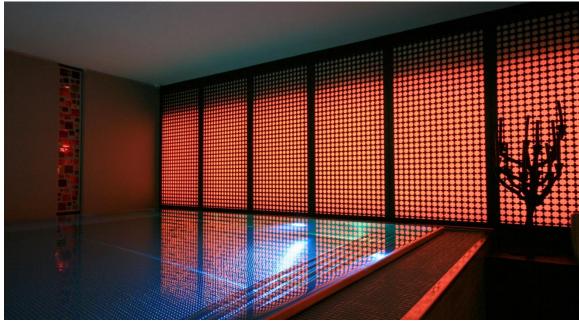

### 4 | Spa Area / Kempinski Hotel

Above: Lounge

Below: Pool area

Client: Porr Solution
Lighting design
for all interior and exterior areas
Location: Vienna, Austria
Year: 2009 - 2013