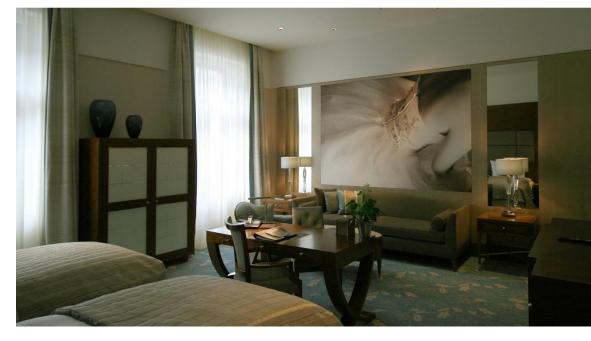

#### 2 Rooms Area / Kempinski Hotel

Above Left: Accent lighting

Above Right: Bathroom lighting

Below: Master Bedroom

Client: Porr Solution
Lighting design
for all interior and exterior areas
Location: Vienna, Austria
Year: 2009 - 2013