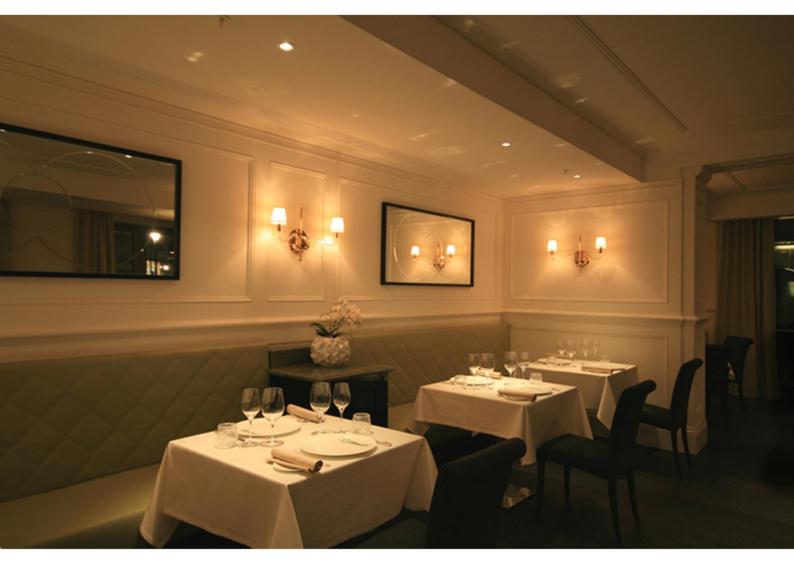

#### 3 Dining Area / Kempinski Hotel

Above: Fine dining

Below: Night bar

Client:

Porr Solution
Lighting design
for all interior and exterior areas
Location: Vienna, Austria
Year: 2009 - 2013