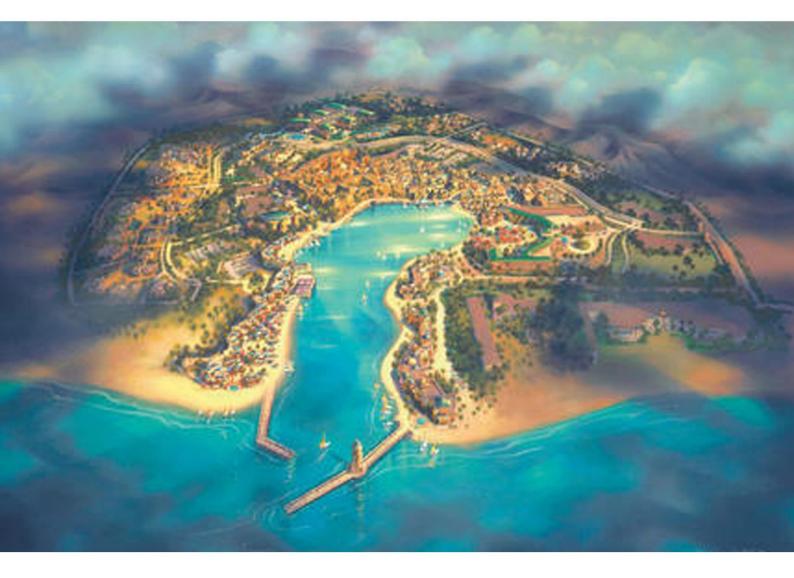

# The Project

The Saraya Aqaba Resort aims to become a focal point for touristic activity at the northern edge of the Red Sea in Aqaba, centered around seven luxury hotels each with its own distinct identity.

The originally narrow beach frontage of the site has been extended inland through the inclusion of a man-made lagoon, on the banks of which the main facilities will be located.

At the centre of the site, a traditional Arab town centre has been recreated, lending a unique theme to the development of the Saraya project.

An extensive residential component is also foreseen for the project, ranging from luxury villas to townhouses to smaller units above the old souk. A gated community has been retained, allowing a controlled character to be maintained, in line with the prestigious nature of the development.

#### Total land surface area: 615,000 m<sup>2</sup> Total built-up area: 465,000 m<sup>2</sup> Total project cost: USD 1.1 billion

LDA was invited to collaborate as lighting design consultant in the areas of Façade Lighting, Interior and Exterior Lighting, Landscape as well as Street Lighting for the project.