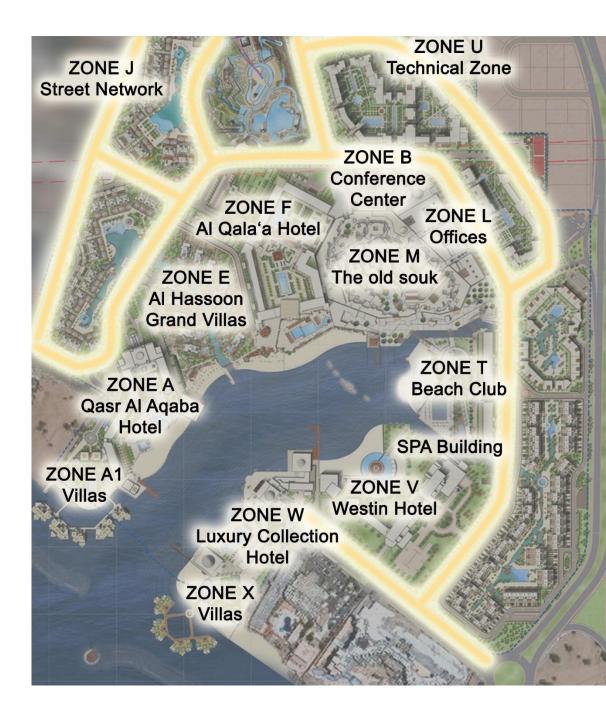

#### 1 Project Master Layout and Zones Overview

### 5 | Lighting Design Austria Scope

JUMEIRAH ZONES

ZONE A&A1 – Al Qasr Hotel & Dar Al Masyaf Bungalows ZONE E – Grand Villas ZONE F – Al Qala'a Hotel

LDA Scope:

- FOH Decorative
- FOH Technical
- Façade Lighting
- Landscape Area

STARWOOD ZONES

ZONE V – Westin Hotel ZONE W – Luxury Collection Hotel Stand Alone SPA Building ZONE X – Al Manara on shore villas

LDA Scope:

- FOH Technical
- Façade Lighting
- Landscape Area

### 6 | Lighting Design Austria Scope

ZONE B – Conference Center ZONE T – Beach Club

LDA Scope:

- FOH Decorative
- FOH Technical
- Façade Lighting
- Landscape Area

#### ZONE L – Offices ZONE U – Technical Areas

LDA Scope:

- FOH Technical
- Façade Lighting
- Landscape Area

#### ZONE J – Infrastructure ZONE M – Old Souk

LDA Scope:

- Façade Lighting
- Landscape Area