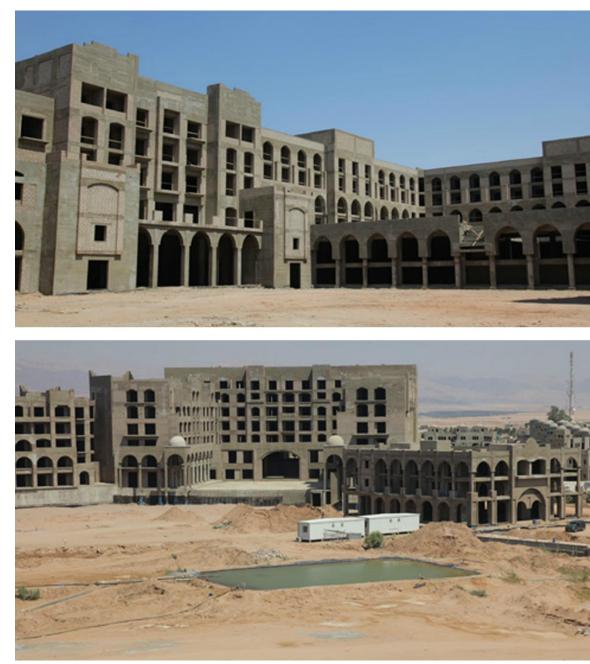

## 2 Current State of Building Site

Above: ZONE F Al Qala'a Hotel

Below: ZONE A: Qasr Al Aqaba Hotel