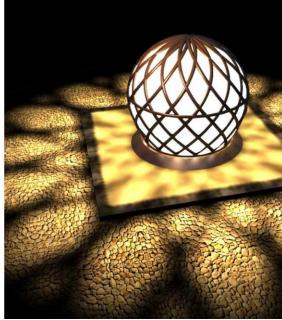

## 2 | Custom Design Lighting Families

Above Left: Wall luminaires

Above Right: Ground luminaires

Below: Street lighting poles family

Client: *ICON* **Public Realm Lighting Design**Location: *Abu Dhabi/U.A.E.*Year: 2010-2018