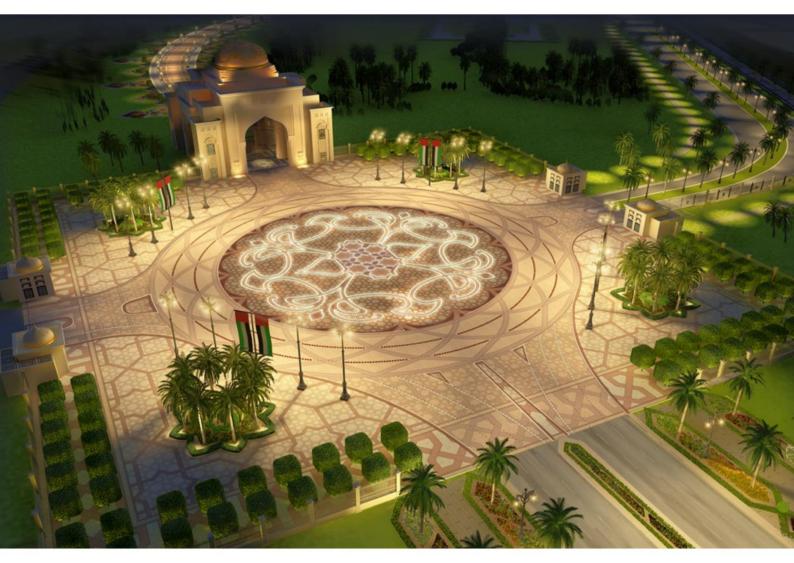

# 3 | Street Lighting

Nighttime pictures of finished Roundabout at the Presidential Palace

Client: *ICON* **Public Realm Lighting Design**Location: *Abu Dhabi/U.A.E.*Year: *2018* 