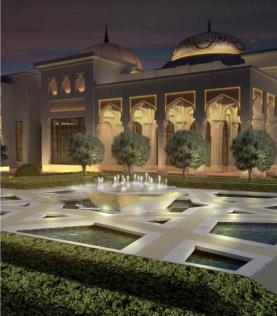

### 1 | Presidential Palace

Above left & right and below: Presidential Palace landscape and exterior lighting design

Client: ICON

Public Realm Lighting Design
Location: Abu Dhabi/U.A.E.
Year: 2010-2018