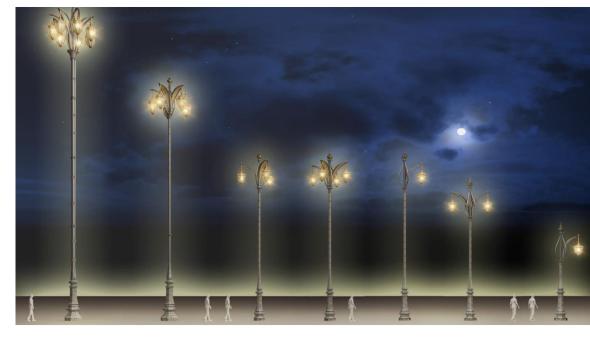

## 2 | Custom Design Lighting Families

Above Left: Wall luminaires

Above Right: Ground luminaires

Below: Street lighting poles family

Client: *ICON* **Public Realm Lighting Design**Location: *Abu Dhabi/U.A.E.*Year: 2010-2018