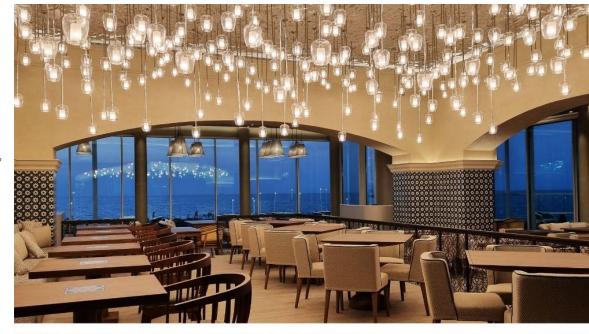

### 2 | Interior Views

Above, Below Left and Right: Dining Room, Dining Area, and Sitting Area Photos

Client: Intercontinental Hotels Group
Façade, Landscape, and Interior
Lighting Design
Location: Ras Al Khaimah/U.A.E.
Year: 2017 – 2022