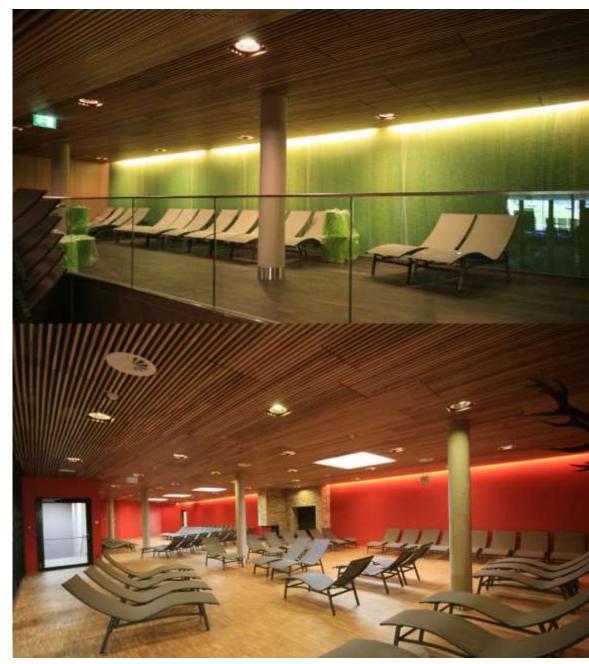

## 1 Therme Wien Photos

Current photos of lighting design

Client: VAMED Austria Location: *Vienna/ Austria* Year: 2009- 2013

## 2 | Therme Wien Photos

Current photos of lighting design

Client: VAMED Austria Location: *Vienna/ Austria* Year: 2009- 2013